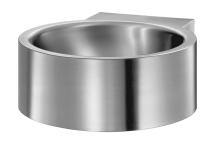

#### REDO wall-mounted washbasin - Ref. 120710

Wall-mounted washbasin.

Basin internal diameter: 310mm.

Clean and simple design.

Bacteriostatic 304 stainless steel.

Polished satin finish.

Stainless steel thickness: 1.2mm.

Rounded edges prevent injury.

With no tap hole.

Supplied with  $1\frac{1}{4}$ " waste.

Without overflow.

Supplied with fixing elements.

CE marked. Complies with European standard EN 14688.

Weight: 3kg.

30-year warranty. [Formerly ref: 0211710015]