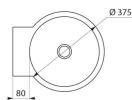

#### REDO wall-mounted washbasin - Ref. 120710

Wall-mounted washbasin.

Basin internal diameter: 310mm.

Clean and simple design.

Bacteriostatic 304 stainless steel.

Polished satin finish.

Stainless steel thickness: 1.2mm.

#### REDO wall-mounted washbasin - Ref. 120710

| Height    | 150mm                              |
|-----------|------------------------------------|
| Length    | 375mm                              |
| Width     | 430mm                              |
| Thickness | 1.2mm                              |
| Finish    | 304 polished satin stainless steel |
| Norms     | CE ©                               |
| Warranty  | 30 g<br>WARRANTY                   |
|           |                                    |