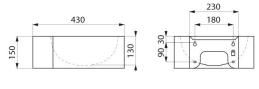

#### REDO wall-mounted washbasin - Ref. 120710

| Height    | 150mm                              |
|-----------|------------------------------------|
| Length    | 375mm                              |
| Width     | 430mm                              |
| Thickness | 1.2mm                              |
| Finish    | 304 polished satin stainless steel |
| Norms     | CE ©                               |
| Warranty  | 30 g<br>WARRANTY                   |
|           |                                    |