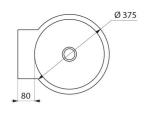

## **DESCRIPTION**

REDO wall-mounted washbasin - Ref. 120710

Wall-mounted washbasin. Basin internal diameter: 310mm. Clean and simple design. Bacteriostatic 304 stainless steel.

Polished satin finish.

Stainless steel thickness: 1.2mm. Rounded edges prevent injury.

## **TECHNICAL CHARACTERISTICS**

REDO wall-mounted washbasin - Ref. 120710

| Height    | 150mm                              |
|-----------|------------------------------------|
| Length    | 375mm                              |
| Width     | 430mm                              |
| Thickness | 1.2mm                              |
| Finish    | 304 polished satin stainless steel |
| Norms     | CE ©                               |
| Warranty  | 30 g                               |