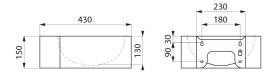

## **TECHNICAL CHARACTERISTICS**

REDO wall-mounted washbasin - Ref. 120710

| Height    | 150mm                              |
|-----------|------------------------------------|
| Length    | 375mm                              |
| Width     | 430mm                              |
| Thickness | 1.2mm                              |
| Finish    | 304 polished satin stainless steel |
| Norms     | CE ©                               |
| Warranty  | 30 g                               |