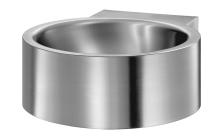

## REDO wall-mounted washbasin

Ref. 120710

Polished satin 304 stainless steel

2025 UK public price excluding VAT: £350.46

## **DESCRIPTION**

REDO wall-mounted washbasin - Ref. 120710

Wall-mounted washbasin. Basin internal diameter: 310mm. Clean and simple design. Bacteriostatic 304 stainless steel.

Polished satin finish.

Stainless steel thickness: 1.2mm. Rounded edges prevent injury.

## **ADVANTAGES**

Bacteriostatic 304 stainless steel, smooth surface

Rounded edges prevent injury

Clean and simple design