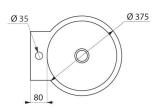

## **DESCRIPTION**

REDO wall-mounted washbasin - Ref. 121710

Wall-mounted washbasin. Basin internal diameter: 310mm. Clean and simple design. Bacteriostatic 304 stainless steel.

Polished satin finish.

Stainless steel thickness: 1.2mm. Rounded edges prevent injury. With central tap hole Ø 35mm. Supplied with 1½" waste. Without overflow.

## **TECHNICAL CHARACTERISTICS**

REDO wall-mounted washbasin - Ref. 121710

| Height    | 150mm                              |
|-----------|------------------------------------|
| Length    | 375mm                              |
| Width     | 430mm                              |
| Thickness | 1.2mm                              |
| Finish    | 304 polished satin stainless steel |
| Norms     | CE @                               |
| Warranty  | 30 g                               |
|           |                                    |