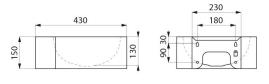

## **TECHNICAL CHARACTERISTICS**

REDO wall-mounted washbasin - Ref. 121710

| Height    | 150mm                              |
|-----------|------------------------------------|
| Length    | 375mm                              |
| Width     | 430mm                              |
| Thickness | 1.2mm                              |
| Finish    | 304 polished satin stainless steel |
| Norms     | CE @                               |
| Warranty  | 30 g                               |
|           |                                    |