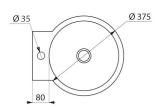

## **DESCRIPTION**

REDO wall-mounted washbasin - Ref. 121710

Wall-mounted washbasin. Basin internal diameter: 310mm. Clean and simple design. Bacteriostatic 304 stainless steel.

Polished satin finish.

Stainless steel thickness: 1.2mm. Rounded edges prevent injury. With central tap hole Ø 35mm. Supplied with 1½" waste. Without overflow.

## **TECHNICAL CHARACTERISTICS**

REDO wall-mounted washbasin - Ref. 121710

| Height    | 150mm                              |
|-----------|------------------------------------|
| Length    | 375mm                              |
| Width     | 430mm                              |
| Thickness | 1.2mm                              |
| Finish    | 304 polished satin stainless steel |
| Norms     | CE ①                               |
| Warranty  | 30 g                               |