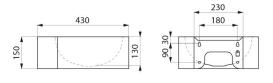

## **TECHNICAL CHARACTERISTICS**

REDO wall-mounted washbasin - Ref. 121710

| Height    | 150mm                              |
|-----------|------------------------------------|
| Length    | 375mm                              |
| Width     | 430mm                              |
| Thickness | 1.2mm                              |
| Finish    | 304 polished satin stainless steel |
| Norms     | CE ①                               |
| Warranty  | 30 g                               |