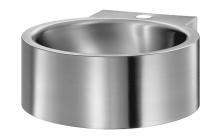

## REDO wall-mounted washbasin

Ref. 121710

Polished satin 304 stainless steel

2025 UK public price excluding VAT: £350.46

## **DESCRIPTION**

REDO wall-mounted washbasin - Ref. 121710

Wall-mounted washbasin. Basin internal diameter: 310mm. Clean and simple design. Bacteriostatic 304 stainless steel.

Polished satin finish.

Stainless steel thickness: 1.2mm. Rounded edges prevent injury. With central tap hole Ø 35mm. Supplied with 1½" waste. Without overflow.