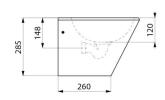

## **TECHNICAL CHARACTERISTICS**

Wall-mounted BOB washbasin - Ref. 120130

| 35mm                              |
|-----------------------------------|
| 50mm                              |
| 00mm                              |
| 2mm                               |
| 04 polished satin stainless steel |
| CE ©                              |
| 30 g                              |
|                                   |