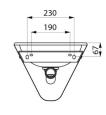

## **TECHNICAL CHARACTERISTICS**

Wall-mounted BOB washbasin - Ref. 120130

| 35mm                              |
|-----------------------------------|
| 50mm                              |
| 00mm                              |
| 2mm                               |
| 04 polished satin stainless steel |
| CE ©                              |
| 30 g                              |
|                                   |