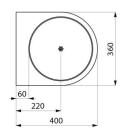

## **TECHNICAL CHARACTERISTICS**

Wall-mounted BOB washbasin - Ref. 120130

| 35mm                              |
|-----------------------------------|
| 50mm                              |
| 00mm                              |
| 2mm                               |
| 04 polished satin stainless steel |
| CE ©                              |
| 30 g                              |
|                                   |