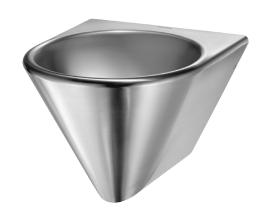

## **Wall-mounted BOB washbasin**

Ref. 120130

Polished satin 304 stainless steel - with concealed trap

2025 UK public price excluding VAT: £422.37

## **DESCRIPTION**

Wall-mounted BOB washbasin - Ref. 120130

Wall-mounted washbasin. Basin internal diameter: 310mm. Clean and simple design.

Bacteriostatic 304 stainless steel.

Polished satin finish.

Stainless steel thickness: 1.2mm. Rounded edges prevent injury.