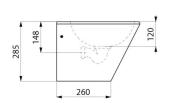

## **TECHNICAL CHARACTERISTICS**

Wall-mounted BOB washbasin - Ref. 121130

| 35mm                              |
|-----------------------------------|
| 50mm                              |
| 00mm                              |
| 2mm                               |
| 04 polished satin stainless steel |
| CE ©                              |
| 30 g                              |
|                                   |