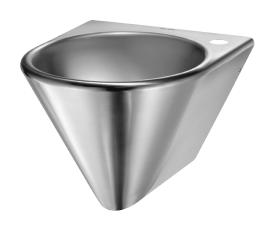

## **Wall-mounted BOB washbasin**

Ref. 121130

Polished satin 304 stainless steel - with concealed trap

2025 UK public price excluding VAT: £422.37

## **DESCRIPTION**

Wall-mounted BOB washbasin - Ref. 121130

Wall-mounted washbasin. Basin internal diameter: 310mm. Clean and simple design.

Bacteriostatic 304 stainless steel.

Polished satin finish.

Stainless steel thickness: 1.2mm. Rounded edges prevent injury.