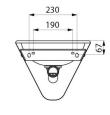

## **TECHNICAL CHARACTERISTICS**

Wall-mounted BOB washbasin - Ref. 121130

| 35mm                              |
|-----------------------------------|
| 50mm                              |
| 00mm                              |
| 2mm                               |
| 04 polished satin stainless steel |
| CE ©                              |
| 30 g                              |
|                                   |