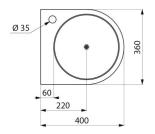

## **TECHNICAL CHARACTERISTICS**

Wall-mounted BOB washbasin - Ref. 121130

| 35mm                              |
|-----------------------------------|
| 50mm                              |
| 00mm                              |
| 2mm                               |
| 04 polished satin stainless steel |
| CE ©                              |
| 30 g                              |
|                                   |