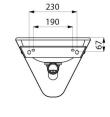

## **TECHNICAL CHARACTERISTICS**

Wall-mounted BOB washbasin - Ref. 121130

| 35mm                              |
|-----------------------------------|
| 50mm                              |
| 00mm                              |
| 2mm                               |
| 04 polished satin stainless steel |
| CE ©                              |
| 30 g                              |
|                                   |