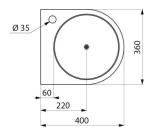

## **DESCRIPTION**

Wall-mounted BOB washbasin - Ref. 121130

Wall-mounted washbasin. Basin internal diameter: 310mm. Clean and simple design.

Bacteriostatic 304 stainless steel.

Polished satin finish.

Stainless steel thickness: 1.2mm. Rounded edges prevent injury.

Vandal-resistant: shrouded basin, concealed trap.

Quick and easy to install from the front thanks to a stainless steel mounting

frame.

With tap hole  $\emptyset$  35mm on right side. Supplied with  $1\frac{1}{2}$ " waste and trap.

## **TECHNICAL CHARACTERISTICS**

Wall-mounted BOB washbasin - Ref. 121130

| 35mm                              |
|-----------------------------------|
| 50mm                              |
| 00mm                              |
| 2mm                               |
| 04 polished satin stainless steel |
| CE ©                              |
| 30 g                              |
|                                   |