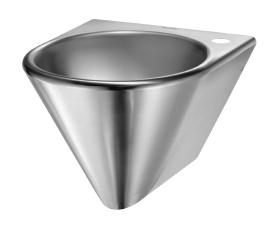

## **Wall-mounted BOB washbasin**

Ref. 121130

Polished satin 304 stainless steel - with concealed trap

2024 UK public price excluding VAT: £410.07

## **DESCRIPTION**

Wall-mounted BOB washbasin - Ref. 121130

Wall-mounted washbasin. Basin internal diameter: 310mm. Clean and simple design.

Bacteriostatic 304 stainless steel.

Polished satin finish.

Stainless steel thickness: 1.2mm. Rounded edges prevent injury.