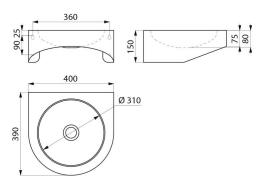

#### DESCRIPTION Wall-mounted PMR XS washbasin - Ref. 120400

Wall-mounted washbasin. Hand washbasin internal diameter: 310mm. Bacteriostatic 304 stainless steel. Polished satin finish. Stainless steel thickness: 1.2mm. Rounded edges prevent injury. With no tap hole. Supplied with 1¼" waste. With no overflow. Supplied with fixing elements. CE marked. Complies with European standard EN 14688. Weight: 3.9kg. 30-year warranty. [Formerly ref: 3411400015]

#### Wall-mounted PMR XS washbasin - Ref. 120400

| Height    | 150mm                              |
|-----------|------------------------------------|
| Length    | 400mm                              |
| Width     | 390mm                              |
| Thickness | 1.2mm                              |
| Finish    | 304 polished satin stainless steel |
| Norms     | CE                                 |
| Warranty  | 30 MARRANTY                        |