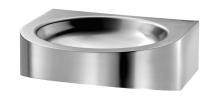

## Wall-mounted PMR XS washbasin

Ref. 120400

Polished satin 304 stainless steel

2024 UK public price excluding VAT: £300.10

## **DESCRIPTION**

Wall-mounted PMR XS washbasin - Ref. 120400

Wall-mounted washbasin.

Hand washbasin internal diameter: 310mm.

Bacteriostatic 304 stainless steel.

Polished satin finish.

Stainless steel thickness: 1.2mm. Rounded edges prevent injury.