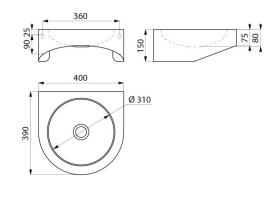

## **TECHNICAL CHARACTERISTICS**

Wall-mounted PMR XS washbasin - Ref. 120400

| Height    | 150mm                              |
|-----------|------------------------------------|
| Length    | 400mm                              |
| Width     | 390mm                              |
| Thickness | 1.2mm                              |
| Finish    | 304 polished satin stainless steel |
| Norms     | CE ©                               |
| Warranty  | 30 g<br>WARRANT                    |
|           |                                    |