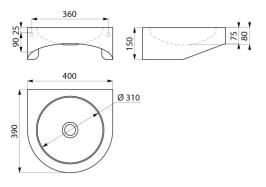

#### Wall-mounted PMR XS washbasin - Ref. 120400

Wall-mounted washbasin.
Hand washbasin internal diameter: 310mm.
Bacteriostatic 304 stainless steel.
Polished satin finish.
Stainless steel thickness: 1.2mm.
Rounded edges prevent injury.
With no tap hole.
Supplied with 1¼" waste.
With no overflow.
Supplied with fixing elements.
CE marked. Complies with European standard EN 14688.
Weight: 3.9kg.
30-year warranty.
[Formerly ref: 3411400015]

#### Wall-mounted PMR XS washbasin - Ref. 120400

| Height    | 150mm                              |
|-----------|------------------------------------|
| Length    | 400mm                              |
| Width     | 390mm                              |
| Thickness | 1.2mm                              |
| Finish    | 304 polished satin stainless steel |
| Norms     | CE @                               |
| Warranty  | 30 KARRANTY                        |