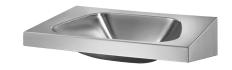

## Wall-mounted TRAPEZ washbasin

Ref. 120270

Polished satin 304 stainless steel

2025 UK public price excluding VAT: £387.69

## **DESCRIPTION**

Wall-mounted TRAPEZ washbasin - Ref. 120270

Wall-mounted washbasin, 600x505mm.

Washbasin suitable for people with reduced mobility.

Bacteriostatic 304 stainless steel.

Polished satin finish.