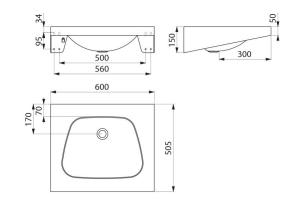

## **DESCRIPTION**

Wall-mounted TRAPEZ washbasin - Ref. 120270

Wall-mounted washbasin, 600x505mm.

Washbasin suitable for people with reduced mobility.

Bacteriostatic 304 stainless steel.

Polished satin finish.

## **TECHNICAL CHARACTERISTICS**

Wall-mounted TRAPEZ washbasin - Ref. 120270

| Height    | 150mm                              |
|-----------|------------------------------------|
| Length    | 600mm                              |
| Width     | 505mm                              |
| Thickness | 1.2mm                              |
| Finish    | 304 polished satin stainless steel |
| Norms     | CE @                               |
| Warranty  | 30 g<br>WARRANTY                   |
|           |                                    |