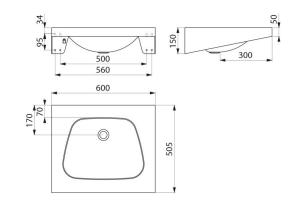

## **DESCRIPTION**

Wall-mounted TRAPEZ washbasin - Ref. 120270

Wall-mounted washbasin, 600x505mm.

Washbasin suitable for people with reduced mobility.

Bacteriostatic 304 stainless steel.

Polished satin finish.

## **TECHNICAL CHARACTERISTICS**

Wall-mounted TRAPEZ washbasin - Ref. 120270

| Height    | 150mm                              |
|-----------|------------------------------------|
| Length    | 600mm                              |
| Width     | 505mm                              |
| Thickness | 1.2mm                              |
| Finish    | 304 polished satin stainless steel |
| Norms     | CE ①                               |
| Warranty  | 30 g                               |