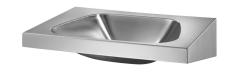

## Wall-mounted TRAPEZ washbasin

Ref. 120270

Polished satin 304 stainless steel

2024 UK public price excluding VAT: £417.52

## **DESCRIPTION**

Wall-mounted TRAPEZ washbasin - Ref. 120270

Wall-mounted washbasin, 600x505mm.

Washbasin suitable for people with reduced mobility.

Bacteriostatic 304 stainless steel.

Polished satin finish.