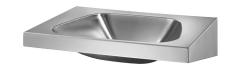

# Wall-mounted TRAPEZ washbasin

Ref. 120270

Polished satin 304 stainless steel

2024 UK public price excluding VAT: £417.52

#### Wall-mounted TRAPEZ washbasin - Ref. 120270

Wall-mounted washbasin, 600x505mm.

Washbasin suitable for people with reduced mobility.

Bacteriostatic 304 stainless steel.

Polished satin finish.

Stainless steel thickness: 1.2mm. Rounded edges prevent injury.

Without tap hole.

Supplied with  $1\frac{1}{4}$ " waste.

Without overflow.

Supplied with fixing elements.

CE marked. Complies with European standard EN 14688.

Weight: 5.5kg. 30-year warranty.

[Formerly ref: 3411270015]