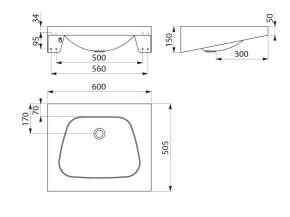

#### Wall-mounted TRAPEZ washbasin - Ref. 120270

Wall-mounted washbasin, 600x505mm.

Washbasin suitable for people with reduced mobility.

Bacteriostatic 304 stainless steel.

Polished satin finish.

Stainless steel thickness: 1.2mm. Rounded edges prevent injury.

### Wall-mounted TRAPEZ washbasin - Ref. 120270

| Height    | 150mm                              |
|-----------|------------------------------------|
| Length    | 600mm                              |
| Width     | 505mm                              |
| Thickness | 1.2mm                              |
| Finish    | 304 polished satin stainless steel |
| Norms     | CE ©                               |
| Warranty  | 30 g<br>WASGANTY                   |
|           |                                    |