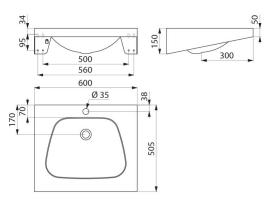

#### DESCRIPTION

Wall-mounted TRAPEZ washbasin - Ref. 121270

Wall-mounted washbasin, 600x505mm.
Washbasin suitable for people with reduced mobility.
Bacteriostatic 304 stainless steel.
Polished satin finish.
Stainless steel thickness: 1.2mm.
Rounded edges prevent injury.
With central tap hole Ø 35mm.
Supplied with 1¼" waste.
Without overflow.
Supplied with fixing elements.
CE marked. Complies with European standard EN 14688.
Weight: 5.5kg.
30-year warranty.
[Formerly ref: 3411270008]

#### Wall-mounted TRAPEZ washbasin - Ref. 121270

| Height    | 150mm                              |
|-----------|------------------------------------|
| Length    | 600mm                              |
| Width     | 505mm                              |
| Thickness | 1.2mm                              |
| Finish    | 304 polished satin stainless steel |
| Norms     | CE                                 |
| Warranty  | 30 g                               |