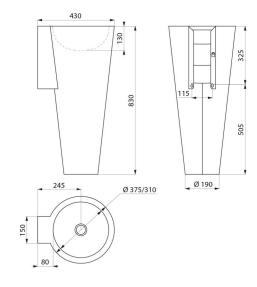

## BAILA floor-standing washbasin

Ref. 120170

Polished satin 304 stainless steel

2024 UK public price excluding VAT: £652.38

BAILA floor-standing washbasin - Ref. 120170

 $Floor-standing\ washbasin,\ height\ 830mm.\ Basin\ internal\ diameter:\ 310mm.$ 

## TECHNICAL CHARACTERISTICS

BAILA floor-standing washbasin - Ref. 120170

| Height    | 830mm                              |
|-----------|------------------------------------|
| Length    | 375mm                              |
| Width     | 430mm                              |
| Thickness | 0.8mm                              |
| Finish    | 304 polished satin stainless steel |
| Norms     | CE ©                               |
| Warranty  | 30 g<br>WARRANTY                   |
|           |                                    |