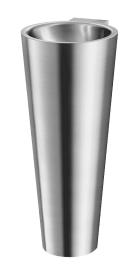

## BAILA floor-standing washbasin

Ref. 120170

Polished satin 304 stainless steel

2024 UK public price excluding VAT: £652.38

BAILA floor-standing washbasin - Ref. 120170

 $Floor-standing\ washbasin,\ height\ 830mm.\ Basin\ internal\ diameter:\ 310mm.$ 