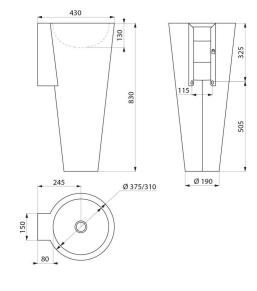

## **TECHNICAL CHARACTERISTICS**

BAILA floor-standing washbasin - Ref. 120170

| Height    | 830mm                              |
|-----------|------------------------------------|
| Length    | 375mm                              |
| Width     | 430mm                              |
| Thickness | 0.8mm                              |
| Finish    | 304 polished satin stainless steel |
| Norms     | CE @                               |
| Warranty  | 30 SE WARRANTY                     |
|           |                                    |