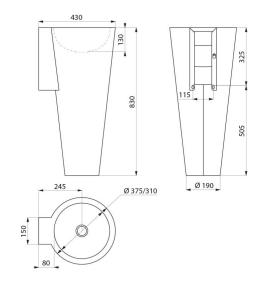

## **BAILA floor-standing** washbasin

Ref. 120170

Polished satin 304 stainless steel

2024 UK public price excluding VAT: £652.38

BAILA floor-standing washbasin - Ref. 120170

Floor-standing washbasin, height 830mm. Basin internal diameter: 310mm.

## TECHNICAL CHARACTERISTICS

BAILA floor-standing washbasin - Ref. 120170

| Height    | 830mm                              |
|-----------|------------------------------------|
| Length    | 375mm                              |
| Width     | 430mm                              |
| Thickness | 0.8mm                              |
| Finish    | 304 polished satin stainless steel |
| Norms     | CE ©                               |
| Warranty  | 30 g                               |
|           |                                    |