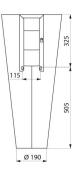

#### BAILA floor-standing washbasin - Ref. 121170

Floor-standing washbasin, height 830mm. Basin internal diameter: 310mm. Design-led styling. Bacteriostatic 304 stainless steel. Polished satin finish. Stainless steel thickness: 0.8mm. Rounded edges prevent injury. With central tap hole Ø 35mm. Supplied with 1¼" waste. Without overflow. Supplied with fixing elements. CE marked. Complies with European standard EN 14688. Weight: 12kg 30-year warranty. [Formerly ref: 0210170008]

| Height    | 830mm                              |
|-----------|------------------------------------|
| Length    | 375mm                              |
| Width     | 430mm                              |
| Thickness | 0.8mm                              |
| Finish    | 304 polished satin stainless steel |
| Norms     | CE                                 |
| Warranty  | 30 H                               |