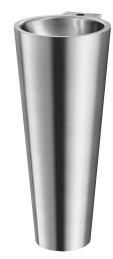

#### BAILA floor-standing washbasin - Ref. 121170

Floor-standing washbasin, height 830mm. Basin internal diameter: 310mm. Design-led styling. Bacteriostatic 304 stainless steel. Polished satin finish. Stainless steel thickness: 0.8mm. Rounded edges prevent injury. With central tap hole Ø 35mm. Supplied with 1¼" waste. Without overflow. Supplied with fixing elements. CE marked. Complies with European standard EN 14688. Weight: 12kg 30-year warranty. [Formerly ref: 0210170008]