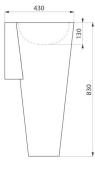

#### BAILA floor-standing washbasin - Ref. 121170

Floor-standing washbasin, height 830mm. Basin internal diameter: 310mm. Design-led styling. Bacteriostatic 304 stainless steel. Polished satin finish. Stainless steel thickness: 0.8mm. Rounded edges prevent injury. With central tap hole Ø 35mm. Supplied with 1¼" waste. Without overflow. Supplied with fixing elements. CE marked. Complies with European standard EN 14688. Weight: 12kg 30-year warranty. [Formerly ref: 0210170008]

| Height    | 830mm                              |
|-----------|------------------------------------|
| Length    | 375mm                              |
| Width     | 430mm                              |
| Thickness | 0.8mm                              |
| Finish    | 304 polished satin stainless steel |
| Norms     | CE                                 |
| Warranty  | 30 H                               |