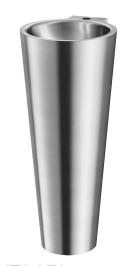

## BAILA floor-standing washbasin

Ref. 121170

Polished satin 304 stainless steel

2024 UK public price excluding VAT: £652.38

BAILA floor-standing washbasin - Ref. 121170

Floor-standing washbasin, height 830mm. Basin internal diameter: 310mm.

Design-led styling.

Bacteriostatic 304 stainless steel.

Polished satin finish.

Stainless steel thickness: 0.8mm. Rounded edges prevent injury. With central tap hole Ø 35mm.

Supplied with 11/4" waste. Without overflow.