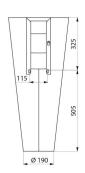

## BAILA floor-standing washbasin

Ref. 121170

Polished satin 304 stainless steel

2024 UK public price excluding VAT: £652.38

BAILA floor-standing washbasin - Ref. 121170

Floor-standing washbasin, height 830mm. Basin internal diameter: 310mm.

## TECHNICAL CHARACTERISTICS

BAILA floor-standing washbasin - Ref. 121170

| Height    | 830mm                              |
|-----------|------------------------------------|
| Length    | 375mm                              |
| Width     | 430mm                              |
| Thickness | 0.8mm                              |
| Finish    | 304 polished satin stainless steel |
| Norms     | CE @                               |
| Warranty  | 30 SE WARRANTY                     |
|           |                                    |