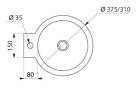

## BAILA floor-standing washbasin

Ref. 121170

Polished satin 304 stainless steel

2024 UK public price excluding VAT: £652.38

BAILA floor-standing washbasin - Ref. 121170

Floor-standing washbasin, height 830mm. Basin internal diameter: 310mm.

Design-led styling.

Bacteriostatic 304 stainless steel.

Polished satin finish.

Stainless steel thickness: 0.8mm. Rounded edges prevent injury. With central tap hole Ø 35mm.

Supplied with 11/4" waste. Without overflow.

## TECHNICAL CHARACTERISTICS

BAILA floor-standing washbasin - Ref. 121170

| Height    | 830mm                              |
|-----------|------------------------------------|
| Length    | 375mm                              |
| Width     | 430mm                              |
| Thickness | 0.8mm                              |
| Finish    | 304 polished satin stainless steel |
| Norms     | CE @                               |
| Warranty  | 30 SE WARRANTY                     |
|           |                                    |