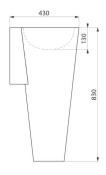

## BAILA floor-standing washbasin

Ref. 121170

Polished satin 304 stainless steel

2024 UK public price excluding VAT: £652.38

BAILA floor-standing washbasin - Ref. 121170

Floor-standing washbasin, height 830mm. Basin internal diameter: 310mm.

## TECHNICAL CHARACTERISTICS

BAILA floor-standing washbasin - Ref. 121170

| Height    | 830mm                              |
|-----------|------------------------------------|
| Length    | 375mm                              |
| Width     | 430mm                              |
| Thickness | 0.8mm                              |
| Finish    | 304 polished satin stainless steel |
| Norms     | CE @                               |
| Warranty  | 30 SE WARRANTY                     |
|           |                                    |