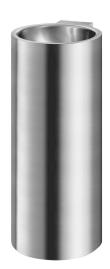

## REDO-T floor-standing washbasin

Ref. 120720

Polished satin 304 stainless steel

2025 UK public price excluding VAT: £716.75

REDO-T floor-standing washbasin - Ref. 120720

Floor-standing washbasin, height 830mm. Basin internal diameter: 310mm.

Design-led styling.

Bacteriostatic 304 stainless steel.

Polished satin finish.

Stainless steel thickness: 0.8mm. Rounded edges prevent injury.

Without tap hole.

Supplied with 11/4" waste. Without overflow.

Supplied with fixings.

CE marked. Complies with European standard EN 14688.

Weight: 14kg. 30-year warranty.

**ADVANTAGES** 

Bacteriostatic 304 stainless steel, smooth surface

Rounded edges prevent injury

True decorative element