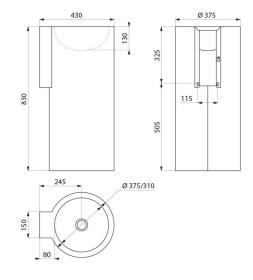

## TECHNICAL CHARACTERISTICS

REDO-T floor-standing washbasin - Ref. 120720

| Height    | 830mm                              |
|-----------|------------------------------------|
| Length    | 375mm                              |
| Width     | 430mm                              |
| Thickness | 0.8mm                              |
| Finish    | Polished satin 304 stainless steel |
| Norms     | CE ©                               |
| Warranty  | 30 g                               |
|           |                                    |