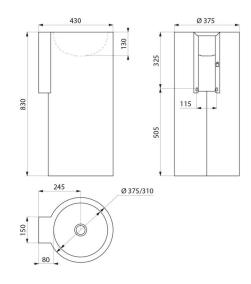

## **REDO-T floor-standing** washbasin

Ref. 120720

Polished satin 304 stainless steel

2024 UK public price excluding VAT: £695.88

REDO-T floor-standing washbasin - Ref. 120720

Floor-standing washbasin, height 830mm. Basin internal diameter: 310mm.

## TECHNICAL CHARACTERISTICS

REDO-T floor-standing washbasin - Ref. 120720

| Height    | 830mm                              |
|-----------|------------------------------------|
| Length    | 375mm                              |
| Width     | 430mm                              |
| Thickness | 0.8mm                              |
| Finish    | Polished satin 304 stainless steel |
| Norms     | CE @                               |
| Warranty  | 30 WARRANTY                        |