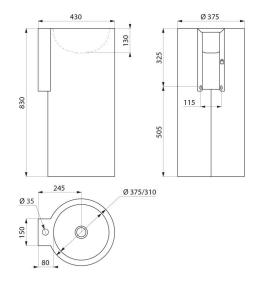

## REDO-T floor-standing washbasin

Ref. 121720

Polished satin 304 stainless steel

2024 UK public price excluding VAT: £695.88

REDO-T floor-standing washbasin - Ref. 121720

Floor-standing washbasin, height 830mm. Basin internal diameter: 310mm.

## TECHNICAL CHARACTERISTICS

REDO-T floor-standing washbasin - Ref. 121720

| Height    | 830mm                              |
|-----------|------------------------------------|
| Length    | 375mm                              |
| Width     | 430mm                              |
| Thickness | 0.8mm                              |
| Finish    | Polished satin 304 stainless steel |
| Norms     | CE @                               |
| Warranty  | 30 WARRANTY                        |
|           |                                    |