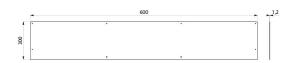

## **DESCRIPTION**

Splashback 600mm for CANAL wash trough - Ref. 100240

Splashback for CANAL wash trough. Bacteriostatic 304 stainless steel. Polished satin finish. Stainless steel thickness: 1.2mm. Length: 600mm. [Formerly ref: 0011800001]

## TECHNICAL CHARACTERISTICS

Splashback 600mm for CANAL wash trough - Ref. 100240

| Height    | 300mm                              |
|-----------|------------------------------------|
| Length    | 600mm                              |
| Thickness | 1.2mm                              |
| Finish    | 304 polished satin stainless steel |
| Warranty  | 30 WARRANTY                        |