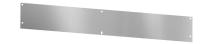

## Splashback 600mm for CANAL wash trough

Ref. 100240

Polished satin 304 stainless steel - L. 600mm

2025 UK public price excluding VAT: £90.05

## **DESCRIPTION**

Splashback 600mm for CANAL wash trough - Ref. 100240

Splashback for CANAL wash trough. Bacteriostatic 304 stainless steel. Polished satin finish.

Stainless steel thickness: 1.2mm.

Length: 600mm.