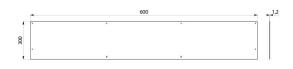

## TECHNICAL CHARACTERISTICS

Splashback 600mm for CANAL wash trough - Ref. 100240

| Height    | 300mm                              |
|-----------|------------------------------------|
| Length    | 600mm                              |
| Thickness | 1.2mm                              |
| Finish    | 304 polished satin stainless steel |
| Warranty  | 30 EX                              |