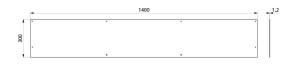

## TECHNICAL CHARACTERISTICS

Splashback 1400mm for CANAL wash trough - Ref. 100260

| Height    | 300mm                              |
|-----------|------------------------------------|
| Length    | 1400mm                             |
| Thickness | 1.2mm                              |
| Finish    | 304 polished satin stainless steel |
| Warranty  | 30 g                               |