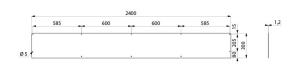

## **DESCRIPTION**

Splashback 2400mm for CANAL wash trough - Ref. 100300

Splashback for CANAL wash trough. Bacteriostatic 304 stainless steel. Polished satin finish.

Stainless steel thickness: 1.2mm.

Length: 2,400mm.

## TECHNICAL CHARACTERISTICS

Splashback 2400mm for CANAL wash trough - Ref. 100300

| Height    | 300mm                              |
|-----------|------------------------------------|
| Length    | 2400mm                             |
| Thickness | 1.2mm                              |
| Finish    | 304 polished satin stainless steel |
| Warranty  | 30 WARRANTY                        |