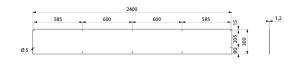

## TECHNICAL CHARACTERISTICS

Splashback 2400mm for CANAL wash trough - Ref. 100300

| Height    | 300mm                              |
|-----------|------------------------------------|
| Length    | 2400mm                             |
| Thickness | 1.2mm                              |
| Finish    | 304 polished satin stainless steel |
| Warranty  | 30 g                               |