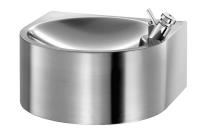

## Wall-mounted SD drinking fountain

Ref. 180800

With bubbler tap

2025 UK public price excluding VAT: £340.95

## **DESCRIPTION**

Wall-mounted SD drinking fountain - Ref. 180800

Wall-mounted drinking fountain. Bacteriostatic 304 stainless steel.

Polished satin finish.

Stainless steel thickness: 1.2mm. Rounded edges prevent injury.

Supplied with bubbler tap: chrome-plated, instant shut-offand adjustable flow

rate, inlet M%".

Flat perforated waste, without screws: easy to clean and vandal-resistant.

Waste outlet 11/4" trap.

Supplied with fixing elements. Weight: 2.4kg.