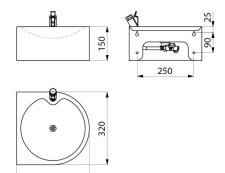

## TECHNICAL CHARACTERISTICS

Wall-mounted SD drinking fountain - Ref. 180800

| Height    | 150mm                              |
|-----------|------------------------------------|
| Length    | 320mm                              |
| Width     | 320mm                              |
| Thickness | 1.2mm                              |
| Finish    | 304 polished satin stainless steel |
| Norms     | <u> </u>                           |
| Warranty  | 30 g                               |