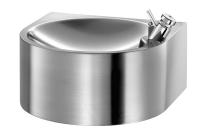

## Wall-mounted SD drinking fountain

Ref. 180800

With bubbler tap

2024 UK public price excluding VAT: £367.95

## **DESCRIPTION**

Wall-mounted SD drinking fountain - Ref. 180800

Wall-mounted drinking fountain. Bacteriostatic 304 stainless steel.

Polished satin finish.

Stainless steel thickness: 1.2mm. Rounded edges prevent injury.

Supplied with bubbler tap: chrome-plated, instant shut-offand adjustable flow

rate, inlet M%".

Flat perforated waste, without screws: easy to clean and vandal-resistant.

Waste outlet 11/4" trap.

Supplied with fixing elements. Weight: 2.4kg.