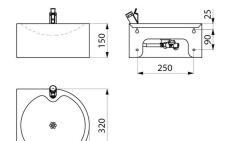

## TECHNICAL CHARACTERISTICS

Wall-mounted SD drinking fountain - Ref. 180800

| Height    | 150mm                              |
|-----------|------------------------------------|
| Length    | 320mm                              |
| Width     | 320mm                              |
| Thickness | 1.2mm                              |
| Finish    | 304 polished satin stainless steel |
| Norms     | <u>©</u>                           |
| Warranty  | 30 <sup>§</sup>                    |
|           |                                    |