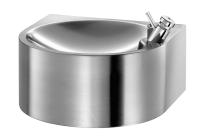

## Wall-mounted SD drinking fountain

Ref. 180800

With bubbler tap

2024 UK public price excluding VAT: £367.95

## **DESCRIPTION**

Wall-mounted SD drinking fountain - Ref. 180800

Wall-mounted drinking fountain. Bacteriostatic 304 stainless steel.

Polished satin finish.

Stainless steel thickness: 1.2mm. Rounded edges prevent injury.

Supplied with bubbler tap: chrome-plated, instant shut-offand adjustable flow

rate, inlet M%".

Flat perforated waste, without screws: easy to clean and vandal-resistant.

Waste outlet 11/4" trap.

Supplied with fixing elements. Weight: 2.4kg.