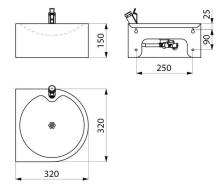

## TECHNICAL CHARACTERISTICS

Wall-mounted SD drinking fountain - Ref. 180800

| Height    | 150mm                              |
|-----------|------------------------------------|
| Length    | 320mm                              |
| Width     | 320mm                              |
| Thickness | 1.2mm                              |
| Finish    | 304 polished satin stainless steel |
| Norms     | <u>©</u>                           |
| Warranty  | 30 WARRANTY                        |
|           |                                    |