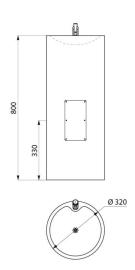

## TECHNICAL CHARACTERISTICS

Floor-standing ILHA JR drinking fountain - Ref. 180110

| Height    | 800mm                              |
|-----------|------------------------------------|
| Length    | 320mm                              |
| Width     | 320mm                              |
| Thickness | 1.5mm                              |
| Finish    | 304 polished satin stainless steel |
| Norms     | <u>©</u>                           |
| Warranty  | 30 g                               |
|           |                                    |