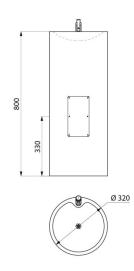

## **DESCRIPTION**

Floor-standing ILHA JR drinking fountain - Ref. 180110

Floor-standing drinking fountain.

Bacteriostatic 304 stainless steel. Polished satin finish. Stainless steel thickness: 1.5mm.

Height: 800mm for children.

## TECHNICAL CHARACTERISTICS

Floor-standing ILHA JR drinking fountain - Ref. 180110

| Height    | 800mm                              |
|-----------|------------------------------------|
| Length    | 320mm                              |
| Width     | 320mm                              |
| Thickness | 1.5mm                              |
| Finish    | 304 polished satin stainless steel |
| Norms     | <u>©</u>                           |
| Warranty  | 30 g                               |
|           |                                    |