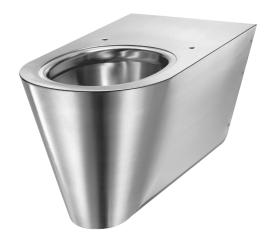

## Wall-hung 700 S WC pan for people with reduced mobility

Ref. 110710

Polished satin 304 stainless steel - For people with reduced mobility

2025 UK public price excluding VAT: £1,126.65

## **DESCRIPTION**

Wall-hung 700 S WC pan for people with reduced mobility - Ref. 110710

Wall-hung WC pan, 360 x 350 x 700mm.

Available with 700mm elongated pan for improved comfort for people with reduced mobility (700 S).

Compatible with all standard frame systems available on the market.

Elegant and simple design.

Bacteriostatic 304 stainless steel.

Polished satin finish.

Stainless steel thickness: 1.5mm.

One-piece pressed WC bowl, seam-free for easy maintenance and better hygiene.