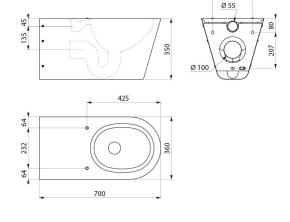

## **DESCRIPTION**

Wall-hung 700 S WC pan for people with reduced mobility - Ref. 110710

Wall-hung WC pan, 360 x 350 x 700mm.

Available with 700mm elongated pan for improved comfort for people with reduced mobility (700 S).

WC bowl surface is polished with rounded edges for easy cleaning.

Concealed perimetral flushing rim.

Horizontal water inlet: Ø 55mm.

Horizontal waste outlet: Ø 100mm.

Water saving: works with 4L or more of water.

## **TECHNICAL CHARACTERISTICS**

Wall-hung 700 S WC pan for people with reduced mobility - Ref. 110710

| Height    | 350mm                              |
|-----------|------------------------------------|
| Length    | 700mm                              |
| Width     | 360mm                              |
| Thickness | 1.5mm                              |
| Finish    | 304 polished satin stainless steel |
| Norms     | CE ©                               |
| Warranty  | 30 g                               |