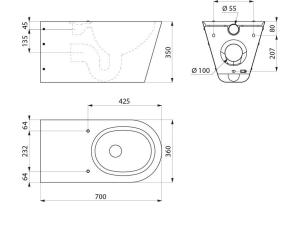

## **DESCRIPTION**

Wall-hung 700 S WC pan for people with reduced mobility - Ref. 110710

Wall-hung WC pan, 360 x 350 x 700mm.

Available with 700mm elongated pan for improved comfort for people with reduced mobility (700 S).

WC bowl surface is polished with rounded edges for easy cleaning.

Concealed perimetral flushing rim.

Horizontal water inlet: Ø 55mm.

Horizontal waste outlet: Ø 100mm.

Water saving: works with 4L or more of water.

## **TECHNICAL CHARACTERISTICS**

Wall-hung 700 S WC pan for people with reduced mobility - Ref. 110710

| Height    | 350mm                              |
|-----------|------------------------------------|
| Length    | 700mm                              |
| Width     | 360mm                              |
| Thickness | 1.5mm                              |
| Finish    | 304 polished satin stainless steel |
| Norms     | CE ©                               |
| Warranty  | 30 g                               |