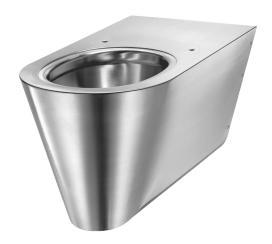

## Wall-hung 700 S WC pan for people with reduced mobility

Ref. 110710

Polished satin 304 stainless steel - For people with reduced mobility

2024 UK public price excluding VAT: £1,213.43

## **DESCRIPTION**

Wall-hung 700 S WC pan for people with reduced mobility - Ref. 110710

Wall-hung WC pan, 360 x 350 x 700mm.

Available with 700mm elongated pan for improved comfort for people with reduced mobility (700 S).

Compatible with all standard frame systems available on the market.

Elegant and simple design.

Bacteriostatic 304 stainless steel.

Polished satin finish.

Stainless steel thickness: 1.5mm.

One-piece pressed WC bowl, seam-free for easy maintenance and better hygiene.

WC bowl surface is polished with rounded edges for easy cleaning.

Concealed perimetral flushing rim.

Horizontal water inlet: Ø 55mm.

Horizontal waste outlet: Ø 100mm.

Water saving: works with 4L or more of water.