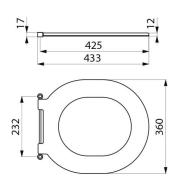

## **DESCRIPTION**

Toilet seat - Ref. 101619

Toilet seat without lid, 360 x 12 x 433mm. Polyethylene vandal-resistant model is easy to clean. With 304 stainless steel hinges. Colour: black. For S21 and 700 WC models. Supplied with fixing elements. 30-year warranty

## **TECHNICAL CHARACTERISTICS**

Toilet seat - Ref. 101619

| Length   | 433mm               |
|----------|---------------------|
| Width    | 360mm               |
| Finish   | Black- Polyethylene |
| Norms    | 3                   |
| Warranty | 30 g                |
|          |                     |