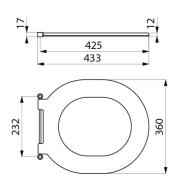

## **DESCRIPTION**

Toilet seat - Ref. 101619

Toilet seat without lid, 360 x 12 x 433mm. Polyethylene vandal-resistant model is easy to clean. With 304 stainless steel hinges. Colour: black. For S21 and 700 WC models. Supplied with fixing elements. 30-year warranty

## **TECHNICAL CHARACTERISTICS**

Toilet seat - Ref. 101619

| Length   | 433mm               |
|----------|---------------------|
| Width    | 360mm               |
| Finish   | Black- Polyethylene |
| Norms    | <b>5</b>            |
| Warranty | 30 E WASSANTY       |
|          |                     |