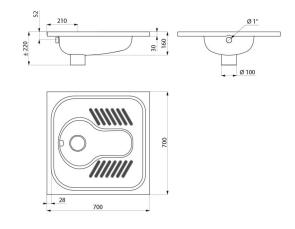

## TECHNICAL CHARACTERISTICS

SHA 700 squat WC pan - Ref. 113610

| Height    | 30mm                               |
|-----------|------------------------------------|
| Depth     | 220mm                              |
| Length    | 700mm                              |
| Width     | 700mm                              |
| Thickness | 1.2mm                              |
| Finish    | Polished satin 304 stainless steel |
| Norms     | <u>©</u>                           |
| Warranty  | 30 g                               |