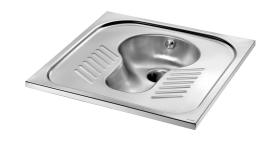

## **DESCRIPTION**

SHA 700 squat WC pan - Ref. 113610

Floor-recessed squat WC pan, 700 x 220 x 700mm.

Bacteriostatic 304 stainless steel.

Polished satin finish.

Stainless steel thickness 1.2mm.

One-piece pressed WC bowl, seam-free for easy maintenance and better hygiene.

Bowl shape suitable for male and female use.

Non-slip foot area. Waste outlet: Ø 100mm.

Flushing system with one 304 stainless steel spreader.

Weight: 6kg. 30-year warranty.

[Formerly ref: 0113630019]