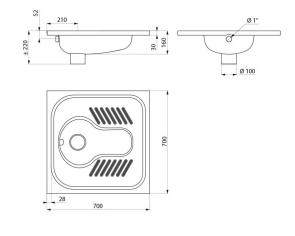

## **DESCRIPTION**

SHA 700 squat WC pan - Ref. 113610

Floor-recessed squat WC pan, 700 x 220 x 700mm.

Bacteriostatic 304 stainless steel.

Polished satin finish.

Stainless steel thickness 1.2mm.

One-piece pressed WC bowl, seam-free for easy maintenance and better hygiene.

Bowl shape suitable for male and female use.

Non-slip foot area. Waste outlet: Ø 100mm.

Flushing system with one 304 stainless steel spreader.

Weight: 6kg. 30-year warranty.

[Formerly ref: 0113630019]

## TECHNICAL CHARACTERISTICS

SHA 700 squat WC pan - Ref. 113610

| Height    | 30mm                               |
|-----------|------------------------------------|
| Depth     | 220mm                              |
| Length    | 700mm                              |
| Width     | 700mm                              |
| Thickness | 1.2mm                              |
| Finish    | Polished satin 304 stainless steel |
| Norms     | <u>©</u>                           |
| Warranty  | 30 g                               |