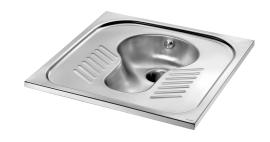

## **DESCRIPTION**

SHA 700 squat WC pan - Ref. 113610

Floor-recessed squat WC pan, 700 x 220 x 700mm.

Bacteriostatic 304 stainless steel.

Polished satin finish.

Stainless steel thickness 1.2mm.

One-piece pressed WC bowl, seam-free for easy maintenance and better hygiene.

Bowl shape suitable for male and female use.

Non-slip foot area. Waste outlet: Ø 100mm.

Flushing system with one 304 stainless steel spreader.

Weight: 6kg. 30-year warranty.

[Formerly ref: 0113630019]