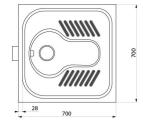

## ADVANTAGES

Floor-recessed squat WC pan, 700 x 345 x 700mm. Bacteriostatic 304 stainless steel. Polished satin finish. Stainless steel thickness 1.2mm. One-piece pressed WC bowl, seam-free for easy maintenance and better hygiene. Bowl shape suitable for male and female use. Non-slip foot area. Waste outlet: Ø 100mm. Flushing system with one 304 stainless steel spreader. Supplied with stainless steel trap welded to squat WC pan. Weight: 8kg. 30-year warranty. [Formerly ref: 0113630020]

#### SHA 700 squat WC pan - Ref. 113620

| Height    | 30mm                               |
|-----------|------------------------------------|
| Depth     | 345mm                              |
| Length    | 700mm                              |
| Width     | 700mm                              |
| Thickness | 1.2mm                              |
| Finish    | Polished satin 304 stainless steel |
| Norms     | <u>(0)</u>                         |
| Warranty  | 30 YA                              |