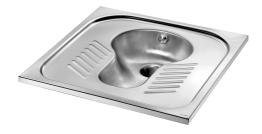

# SHA 700 squat WC pan

Ref. 113620

Polished satin 304 stainless steel - recessed - with trap

2024 UK public price excluding VAT: £638.55

### DESCRIPTION

SHA 700 squat WC pan - Ref. 113620

## ADVANTAGES

Floor-recessed squat WC pan, 700 x 345 x 700mm. Bacteriostatic 304 stainless steel. Polished satin finish. Stainless steel thickness 1.2mm. One-piece pressed WC bowl, seam-free for easy maintenance and better hygiene. Bowl shape suitable for male and female use. Non-slip foot area. Waste outlet: Ø 100mm. Flushing system with one 304 stainless steel spreader. Supplied with stainless steel trap welded to squat WC pan. Weight: 8kg. 30-year warranty. [Formerly ref: 0113630020]