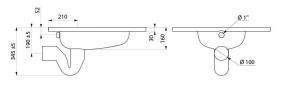

## ADVANTAGES

Floor-recessed squat WC pan, 700 x 345 x 700mm. Bacteriostatic 304 stainless steel. Polished satin finish. Stainless steel thickness 1.2mm. One-piece pressed WC bowl, seam-free for easy maintenance and better hygiene. Bowl shape suitable for male and female use. Non-slip foot area. Waste outlet: Ø 100mm. Flushing system with one 304 stainless steel spreader. Supplied with stainless steel trap welded to squat WC pan. Weight: 8kg. 30-year warranty. [Formerly ref: 0113630020]

#### SHA 700 squat WC pan - Ref. 113620

| Height    | 30mm                               |
|-----------|------------------------------------|
| Depth     | 345mm                              |
| Length    | 700mm                              |
| Width     | 700mm                              |
| Thickness | 1.2mm                              |
| Finish    | Polished satin 304 stainless steel |
| Norms     | <u>(0)</u>                         |
| Warranty  | 30 YA                              |