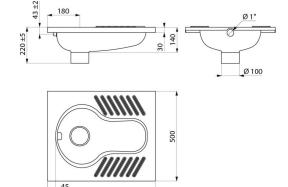

## TECHNICAL CHARACTERISTICS

SHA XS squat WC pan - Ref. 113710

| Height    | 30mm                               |
|-----------|------------------------------------|
| Depth     | 220mm                              |
| Length    | 600mm                              |
| Width     | 500mm                              |
| Thickness | 1.2mm                              |
| Finish    | Polished satin 304 stainless steel |
| Norms     | <u>©</u>                           |
| Warranty  | 30g WARRANTY                       |
|           |                                    |