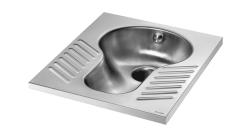

## SHA XS squat WC pan

Ref. 113710

Polished satin 304 stainless steel - recessed - no trap

2024 UK public price excluding VAT: £358.29

## **DESCRIPTION**

SHA XS squat WC pan - Ref. 113710

Floor-recessed squat WC pan, 500 x 220 x 600mm.

Bacteriostatic 304 stainless steel.

Polished satin finish.

Stainless steel thickness 1.2mm.

One-piece pressed WC bowl, seam-free for easy maintenance and better hygiene.

Bowl shape suitable for male and female use.

Non-slip foot area. Waste outlet: Ø 100mm.

Flushing system with one 304 stainless steel spreader.

Weight: 5kg. 30-year warranty.

[Formerly ref: 0113370019]