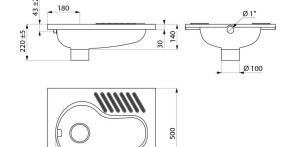

## TECHNICAL CHARACTERISTICS

SHA XS squat WC pan - Ref. 113710

| Height    | 30mm                               |
|-----------|------------------------------------|
| Depth     | 220mm                              |
| Length    | 600mm                              |
| Width     | 500mm                              |
| Thickness | 1.2mm                              |
| Finish    | Polished satin 304 stainless steel |
| Norms     | <u>©</u>                           |
| Warranty  | 30g<br>WARRANTY                    |
|           |                                    |