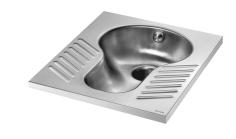

## SHA XS squat WC pan

Ref. 113710

Polished satin 304 stainless steel - recessed - no trap

2025 UK public price excluding VAT: £369.04

## **DESCRIPTION**

SHA XS squat WC pan - Ref. 113710

Floor-recessed squat WC pan, 500 x 220 x 600mm.

Bacteriostatic 304 stainless steel.

Polished satin finish.

Stainless steel thickness 1.2mm.

One-piece pressed WC bowl, seam-free for easy maintenance and better hygiene.

Bowl shape suitable for male and female use.

Non-slip foot area. Waste outlet: Ø 100mm.

Flushing system with one 304 stainless steel spreader.

Weight: 5kg. 30-year warranty.

[Formerly ref: 0113370019]