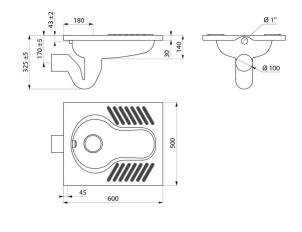

## **DESCRIPTION**

SHA XS squat WC pan - Ref. 113720

Floor-recessed squat WC pan, 500 x 325 x 600mm.

Bacteriostatic 304 stainless steel.

Polished satin finish.

Stainless steel thickness 1.2mm.

One-piece pressed WC bowl, seam-free for easy maintenance and better hygiene.

Bowl shape suitable for male and female use.

Non-slip foot area. Waste outlet: Ø 100mm.

Flushing system with one 304 stainless steel spreader. Supplied with stainless steel trap welded to squat WC pan.

Weight: 7kg. 30-year warranty.

## TECHNICAL CHARACTERISTICS

SHA XS squat WC pan - Ref. 113720