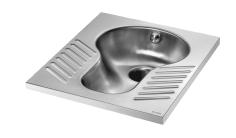

## **DESCRIPTION**

SHA XS squat WC pan - Ref. 113720

Floor-recessed squat WC pan, 500 x 325 x 600mm.

Bacteriostatic 304 stainless steel.

Polished satin finish.

Stainless steel thickness 1.2mm.

One-piece pressed WC bowl, seam-free for easy maintenance and better hygiene.

Bowl shape suitable for male and female use.

Non-slip foot area. Waste outlet: Ø 100mm.

Flushing system with one 304 stainless steel spreader. Supplied with stainless steel trap welded to squat WC pan.

Weight: 7kg. 30-year warranty.