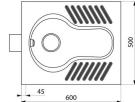

### DESCRIPTION

SHA XS squat WC pan - Ref. 113720

Floor-recessed squat WC pan, 500 x 325 x 600mm. Bacteriostatic 304 stainless steel. Polished satin finish. Stainless steel thickness 1.2mm. One-piece pressed WC bowl, seam-free for easy maintenance and better hygiene. Bowl shape suitable for male and female use. Non-slip foot area. Waste outlet: Ø 100mm. Flushing system with one 304 stainless steel spreader. Supplied with stainless steel trap welded to squat WC pan. Weight: 7kg. 30-year warranty. [Formerly ref: 0113370020]

#### SHA XS squat WC pan - Ref. 113720

| Height    | 30mm                               |
|-----------|------------------------------------|
| Depth     | 325mm                              |
| Length    | 600mm                              |
| Width     | 500mm                              |
| Thickness | 1.2mm                              |
| Finish    | 304 polished satin stainless steel |
| Norms     | <u>(0)</u>                         |
| Warranty  | 30 B                               |