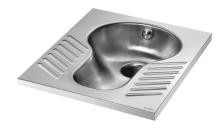

### DESCRIPTION

SHA XS squat WC pan - Ref. 113720

Floor-recessed squat WC pan, 500 x 325 x 600mm. Bacteriostatic 304 stainless steel. Polished satin finish. Stainless steel thickness 1.2mm. One-piece pressed WC bowl, seam-free for easy maintenance and better hygiene. Bowl shape suitable for male and female use. Non-slip foot area. Waste outlet: Ø 100mm. Flushing system with one 304 stainless steel spreader. Supplied with stainless steel trap welded to squat WC pan. Weight: 7kg. 30-year warranty. [Formerly ref: 0113370020]