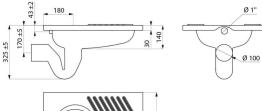

### DESCRIPTION

SHA XS squat WC pan - Ref. 113720

Floor-recessed squat WC pan, 500 x 325 x 600mm. Bacteriostatic 304 stainless steel. Polished satin finish. Stainless steel thickness 1.2mm. One-piece pressed WC bowl, seam-free for easy maintenance and better hygiene. Bowl shape suitable for male and female use. Non-slip foot area. Waste outlet: Ø 100mm. Flushing system with one 304 stainless steel spreader. Supplied with stainless steel trap welded to squat WC pan. Weight: 7kg. 30-year warranty. [Formerly ref: 0113370020]

#### SHA XS squat WC pan - Ref. 113720

| Height    | 30mm                               |
|-----------|------------------------------------|
| Depth     | 325mm                              |
| Length    | 600mm                              |
| Width     | 500mm                              |
| Thickness | 1.2mm                              |
| Finish    | 304 polished satin stainless steel |
| Norms     | <u>(0)</u>                         |
| Warranty  | 30 B                               |