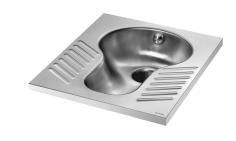

## **DESCRIPTION**

SHA XS squat WC pan - Ref. 113720

Floor-recessed squat WC pan, 500 x 325 x 600mm.

Bacteriostatic 304 stainless steel.

Polished satin finish.

Stainless steel thickness 1.2mm.

One-piece pressed WC bowl, seam-free for easy maintenance and better

hygiene.

Bowl shape suitable for male and female use.

Non-slip foot area. Waste outlet: Ø 100mm.

Flushing system with one 304 stainless steel spreader. Supplied with stainless steel trap welded to squat WC pan.