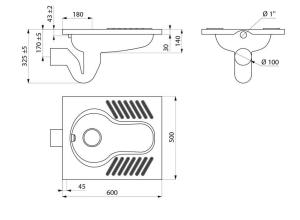

## **TECHNICAL CHARACTERISTICS**

SHA XS squat WC pan - Ref. 113720

| Height    | 30mm                               |
|-----------|------------------------------------|
| Depth     | 325mm                              |
| Length    | 600mm                              |
| Width     | 500mm                              |
| Thickness | 1.2mm                              |
| Finish    | 304 polished satin stainless steel |
| Norms     | <u> </u>                           |
| Warranty  | 30 g                               |