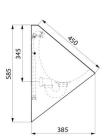

## **TECHNICAL CHARACTERISTICS**

DELTA wall-hung urinal - Ref. 134770

| Height    | 585mm                              |
|-----------|------------------------------------|
| Length    | 385mm                              |
| Width     | 350mm                              |
| Thickness | 1.2mm                              |
| Finish    | 304 polished satin stainless steel |
| Norms     | C€ ©                               |
| Warranty  | 30 E                               |