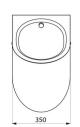

## **TECHNICAL CHARACTERISTICS**

DELTA wall-hung urinal - Ref. 134770

| Height    | 585mm                              |
|-----------|------------------------------------|
| Length    | 385mm                              |
| Width     | 350mm                              |
| Thickness | 1.2mm                              |
| Finish    | 304 polished satin stainless steel |
| Norms     | C€ ©                               |
| Warranty  | 30 E                               |