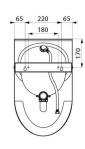

## **TECHNICAL CHARACTERISTICS**

DELTA wall-hung urinal - Ref. 134770

| Height    | 585mm                              |
|-----------|------------------------------------|
| Length    | 385mm                              |
| Width     | 350mm                              |
| Thickness | 1.2mm                              |
| Finish    | 304 polished satin stainless steel |
| Norms     | C€ ©                               |
| Warranty  | 30 E                               |