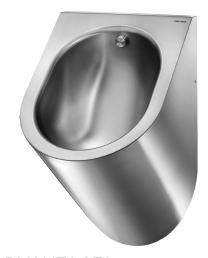

## **DELTA** wall-hung urinal

Ref. 134770

Polished satin 304 stainless steel - Rear water inlet

2024 UK public price excluding VAT: £618.34

**ADVANTAGES** 

## **DESCRIPTION**

DELTA wall-hung urinal - Ref. 134770

Wall-hung individual rimless urinal.

Compatible with all standard frame systems on the market.

Bacteriostatic 304 stainless steel. Polished satin finish.

Stainless steel thickness: 1.2mm. Rear (recessed) water inlet.

Recessed waste outlet. Concealed trap.

Quick and easy to install from the front thanks to a stainless steel mounting frame.

Supplied with  $1\frac{1}{2}$ " P trap, fixing elements and theft prevention TORX security screws.