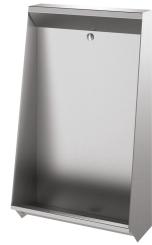

# Single L stall urinal

Ref. 130200

Polished satin 304 stainless steel - L. 600mm - Floor-recessed

2024 UK public price excluding VAT: £861.13

#### DESCRIPTION Single L stall urinal - Ref. 130200

Trough urinal for recessing in the floor, 600 x 1020 x 300mm. Bacteriostatic 304 stainless steel. Polished satin finish. Stainless steel thickness: 1.2mm. Rear water inlet. Supplied with 1 stainless steel rinser and 1 flexible hose. Water saving: optimal rinsing with 0.1 L/sec. per service i.e. 0.3L per use. Central drainage. Waste outlet 1½". Supplied with waste and integrated trap (ref. 785000). Weight: 16.8kg. [Formerly ref: 0310200001]