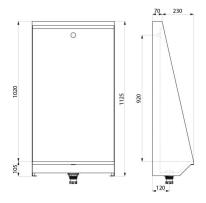

#### DESCRIPTION Single L stall urinal - Ref. 130200

Trough urinal for recessing in the floor, 600 x 1020 x 300mm. Bacteriostatic 304 stainless steel. Polished satin finish. Stainless steel thickness: 1.2mm. Rear water inlet. Supplied with 1 stainless steel rinser and 1 flexible hose. Water saving: optimal rinsing with 0.1 L/sec. per service i.e. 0.3L per use. Central drainage. Waste outlet 1½". Supplied with waste and integrated trap (ref. 785000). Weight: 16.8kg. [Formerly ref: 0310200001]

#### Single L stall urinal - Ref. 130200

| Supply    | Back/Recessed                      |
|-----------|------------------------------------|
| Height    | 1020mm                             |
| Length    | 300mm                              |
| Width     | 600mm                              |
| Thickness | 1.2mm                              |
| Finish    | 304 polished satin stainless steel |
| Norms     | <u>(0</u>                          |
| Warranty  | 30 E                               |