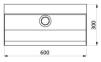

#### DESCRIPTION Single L stall urinal - Ref. 130200

Trough urinal for recessing in the floor, 600 x 1020 x 300mm. Bacteriostatic 304 stainless steel. Polished satin finish. Stainless steel thickness: 1.2mm. Rear water inlet. Supplied with 1 stainless steel rinser and 1 flexible hose. Water saving: optimal rinsing with 0.1 L/sec. per service i.e. 0.3L per use. Central drainage. Waste outlet 1½". Supplied with waste and integrated trap (ref. 785000). Weight: 16.8kg. [Formerly ref: 0310200001]

#### Single L stall urinal - Ref. 130200

| Supply    | Back/Recessed                      |
|-----------|------------------------------------|
| Height    | 1020mm                             |
| Length    | 300mm                              |
| Width     | 600mm                              |
| Thickness | 1.2mm                              |
| Finish    | 304 polished satin stainless steel |
| Norms     | <u>(0</u>                          |
| Warranty  | 30 E                               |