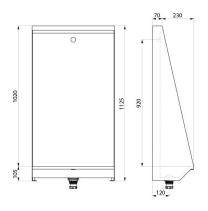

#### **ADVANTAGES**

Trough urinal for recessing in the floor, 600 x 1020 x 300mm. Bacteriostatic 304 stainless steel. Polished satin finish. Stainless steel thickness: 1.2mm. Rear water inlet. Supplied with 1 stainless steel rinser and 1 flexible hose. Water saving: optimal rinsing with 0.1 L/sec. per service i.e. 0.3L per use. Central drainage. Waste outlet 1½". Supplied with waste and integrated trap (ref. 785000). Weight: 16.8kg. [Formerly ref: 0310200001]

#### Single L stall urinal - Ref. 130200

| Supply    | Back/Recessed                      |
|-----------|------------------------------------|
| Height    | 1020mm                             |
| Length    | 300mm                              |
| Width     | 600mm                              |
| Thickness | 1.2mm                              |
| Finish    | 304 polished satin stainless steel |
| Norms     | <u>()</u>                          |
| Warranty  | 30 K                               |