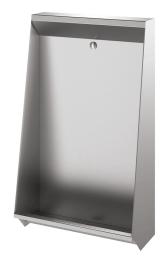

### DESCRIPTION

Single L stall urinal - Ref. 130200

#### **ADVANTAGES**

Trough urinal for recessing in the floor, 600 x 1020 x 300mm. Bacteriostatic 304 stainless steel. Polished satin finish. Stainless steel thickness: 1.2mm. Rear water inlet. Supplied with 1 stainless steel rinser and 1 flexible hose. Water saving: optimal rinsing with 0.1 L/sec. per service i.e. 0.3L per use. Central drainage. Waste outlet 1½". Supplied with waste and integrated trap (ref. 785000). Weight: 16.8kg. [Formerly ref: 0310200001]