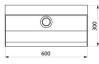

#### **ADVANTAGES**

Trough urinal for recessing in the floor, 600 x 1020 x 300mm. Bacteriostatic 304 stainless steel. Polished satin finish. Stainless steel thickness: 1.2mm. Rear water inlet. Supplied with 1 stainless steel rinser and 1 flexible hose. Water saving: optimal rinsing with 0.1 L/sec. per service i.e. 0.3L per use. Central drainage. Waste outlet 1½". Supplied with waste and integrated trap (ref. 785000). Weight: 16.8kg. [Formerly ref: 0310200001]

#### Single L stall urinal - Ref. 130200

| Supply    | Back/Recessed                      |
|-----------|------------------------------------|
| Height    | 1020mm                             |
| Length    | 300mm                              |
| Width     | 600mm                              |
| Thickness | 1.2mm                              |
| Finish    | 304 polished satin stainless steel |
| Norms     | <u>()</u>                          |
| Warranty  | 30 K                               |