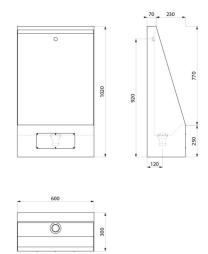

## **DESCRIPTION**

LP individual urinal - Ref. 130300

Floor-standing urinal, 600 x 1020 x 300mm.

Bacteriostatic 304 stainless steel.

Polished satin stainless steel. Stainless steel thickness: 1.2mm Rear water inlet.

## TECHNICAL CHARACTERISTICS

LP individual urinal - Ref. 130300

| Supply    | Back/Recessed                      |
|-----------|------------------------------------|
| Height    | 1020mm                             |
| Length    | 300mm                              |
| Width     | 600mm                              |
| Thickness | 1.2mm                              |
| Finish    | Polished satin 304 stainless steel |
| Norms     | <u>©</u>                           |
| Warranty  | 30 g                               |