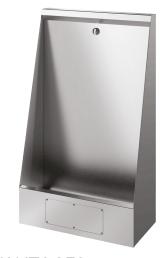

## LP individual urinal

Ref. 130300

Polished satin 304 stainless steel - L. 600mm - Floor-standing

2025 UK public price excluding VAT: £940.71

## **DESCRIPTION**

LP individual urinal - Ref. 130300

Floor-standing urinal, 600 x 1020 x 300mm.

Bacteriostatic 304 stainless steel.

Polished satin stainless steel. Stainless steel thickness: 1.2mm Rear water inlet.

Supplied with 1 stainless steel rinser and a flexible hose.

Water saving: optimal rinsing with 0.1 L/sec. per service i.e. 0.3L per use. Central drainage.

Waste outlet  $1\frac{1}{2}$ ". Supplied with waste and integrated trap (ref. 785000). Easy to install and maintain thanks to access panels with theft prevention TORX security screws.