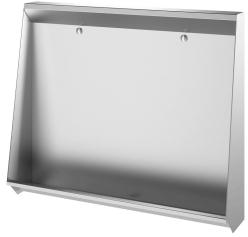

## L trough urinal

Ref. 130210

Polished satin 304 stainless steel - L. 1,200mm - Floor-recessed

2024 UK public price excluding VAT: £1,195.01

## **DESCRIPTION**

L trough urinal - Ref. 130210

Floor-recessed trough urinal, 1200 x 1020 x 300mm.

Bacteriostatic 304 stainless steel.

Polished satin finish.

Stainless steel thickness: 1.2mm.

Rear water inlet.

Supplied with 2 stainless steel rinsers and 2 flexible hoses.

Water saving: optimal rinsing with 0.1 L/sec. per service i.e. 0.3L per use.

Central drainage.

Waste outlet 11/2". Supplied with waste and integrated trap (ref. 785000).

Weight: 25.4kg.

Possible to add one or more bacteriostatic 304 stainless steel dividers. Fix directly onto the urinal in the desired location.

[Formerly ref: 0310210001]