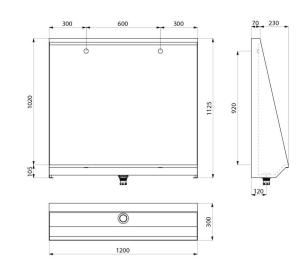

## **DESCRIPTION**

L trough urinal - Ref. 130210

Floor-recessed trough urinal, 1200 x 1020 x 300mm.

Bacteriostatic 304 stainless steel.

Polished satin finish.

Stainless steel thickness: 1.2mm.

Rear water inlet.

## TECHNICAL CHARACTERISTICS

L trough urinal - Ref. 130210

| Height    | 1020mm                             |
|-----------|------------------------------------|
| Length    | 300mm                              |
| Width     | 1200mm                             |
| Thickness | 1.5mm                              |
| Finish    | 304 polished satin stainless steel |
| Norms     | <u>©</u>                           |
| Warranty  | 30 g<br>WARRANTY                   |