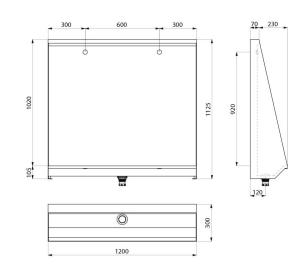

## TECHNICAL CHARACTERISTICS

L trough urinal - Ref. 130210

| Height    | 1020mm                             |
|-----------|------------------------------------|
| Length    | 300mm                              |
| Width     | 1200mm                             |
| Thickness | 1.5mm                              |
| Finish    | 304 polished satin stainless steel |
| Norms     | <u>©</u>                           |
| Warranty  | 30 g<br>WASSANTY                   |