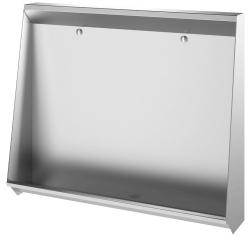

## L trough urinal

Ref. 130210

Polished satin 304 stainless steel - L. 1,200mm - Floor-recessed

2025 UK public price excluding VAT: £1,230.87

## **DESCRIPTION**

L trough urinal - Ref. 130210

Floor-recessed trough urinal, 1200 x 1020 x 300mm.

Bacteriostatic 304 stainless steel.

Polished satin finish.

Stainless steel thickness: 1.2mm.

Rear water inlet.

Supplied with 2 stainless steel rinsers and 2 flexible hoses.

Water saving: optimal rinsing with 0.1 L/sec. per service i.e. 0.3L per use.

Central drainage.

Waste outlet 11/2". Supplied with waste and integrated trap (ref. 785000).

Weight: 25.4kg.

Possible to add one or more bacteriostatic 304 stainless steel dividers. Fix directly onto the urinal in the desired location.

[Formerly ref: 0310210001]